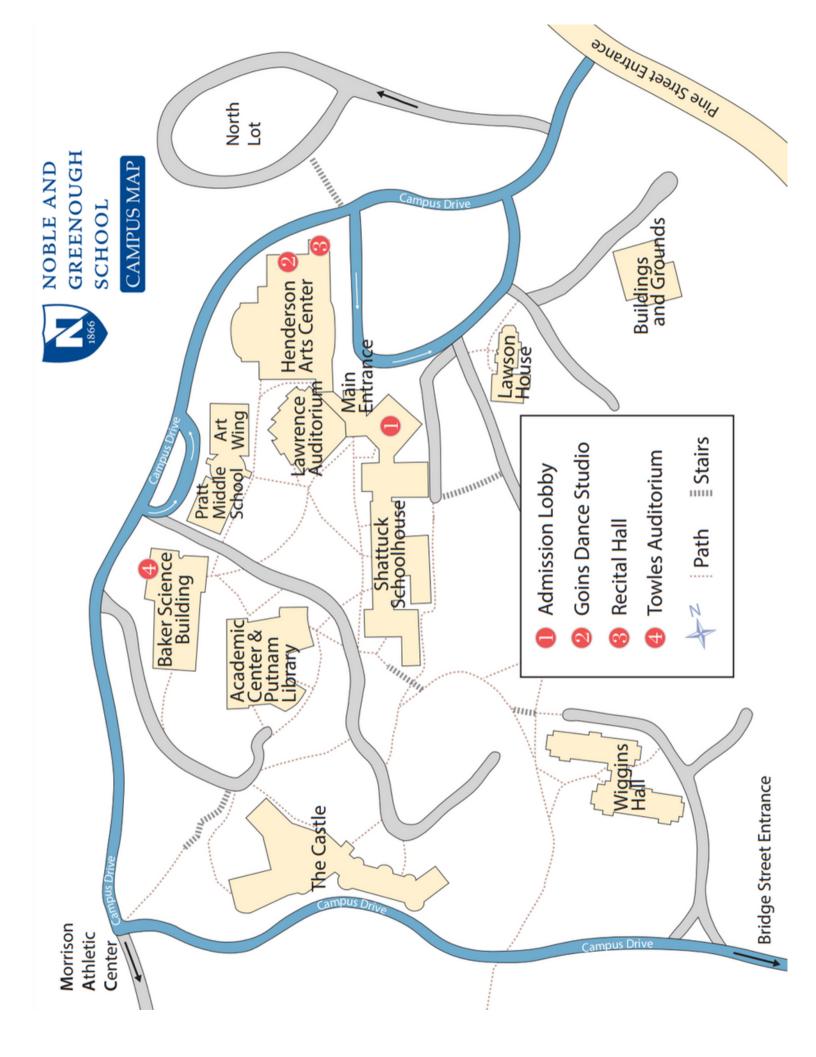

8:30-8:45 a.m.

• **Registration** (Henderson Arts Center Lobby)

8:45-9:20 a.m.

• Experience a Typical Morning Assembly (Lawrence Auditorium)

9:30-10:05 a.m.

- Student Panel: Learning and Life in the Upper School (Lawrence Auditorium)
- Conversation with Head of School Cathy Hall (Recital Hall, Henderson Arts Center)
- **Diversity, Equity and Inclusion at Nobles** (Admission Lobby)
- **Supporting Students at Nobles** (Quiet Room, Putnam Library)

10:15-10:50 a.m.

- Student Panel: Learning and Life in the Upper School (Lawrence Auditorium)
- Conversation with Head of School Cathy Hall (Recital Hall, Henderson Arts Center)
- **Performing Arts** (Goins Dance Studio, Henderson Arts Center)
- **Supporting Students at Nobles** (Quiet Room, Putnam Library)
- **Athletics** (Towles Auditorium, Baker Science Building)

11-11:30 a.m.

- **Diversity, Equity and Inclusion at Nobles** (Admission Lobby)
- Athletics (Towles Auditorium, Baker Science Building)
- **Performing Arts** (Goins Dance Studio, Henderson Arts Center)
- **The Boarding Experience** (Academic Center, Room 101)
- Applying for Financial Aid (Academic Center, Room 102)

## 8:30–11:30 a.m.

- Curriculum Fair: Meet our Teachers (Putnam Library Reading Room)
- EXCEL: Experiential and Community Engaged Learning (Henderson Arts Center Lobby)
- Student-led campus tours with the Ambassadogs (Departing from the Castle until 11 a.m.)
- Visual Arts Open Studios (Art Wing, Pratt Middle School)
- Visit Foster Gallery (Henderson Arts Center)
- Applying to Nobles (Henderson Arts Center Lobby)
- Questions about the Middle School (Morrison Forum, Pratt Middle School)
- Nobles Connect: Meet current parents and guardians (Henderson Arts Center Lobby)