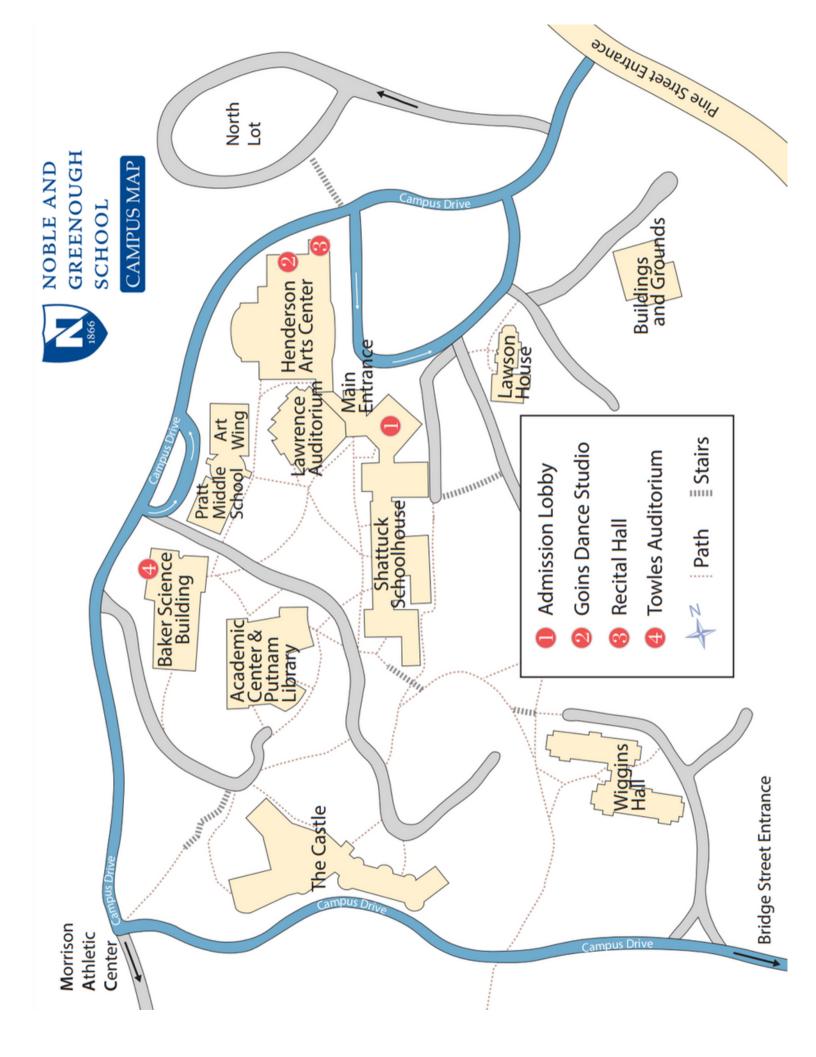

8:30-8:45 a.m.

• **Registration** (Henderson Arts Center Lobby and Pratt Middle School, Morrison Forum)

8:45-9:20 a.m.

• Experience a Typical Morning Assembly (Lawrence Auditorium)

9:30-10:05 a.m.

- Student Panel: Life in the Upper School (Lawrence Auditorium)
- Conversation with Head of School Cathy Hall (Recital Hall, Henderson Arts Center)
- Diversity, Equity and Inclusion (Admission Lobby, Shattuck Schoolhouse)
- **Supporting Students** (Quiet Room, Putnam Library)
- **Performing Arts** (Vinik Theatre, Henderson Arts Center)

10:15-10:50 a.m.

- Student Panel: Life in the Middle School (Lawrence Auditorium)
- Conversation with Head of School Cathy Hall (Recital Hall, Henderson Arts Center)
- **Performing Arts** (Vinik Theatre, Henderson Arts Center)
- **Applying to Nobles** (Admission Lobby, Shattuck Schoolhouse)
- **Athletics** (Loring Dining Hall, Castle)

11-11:30 a.m.

- **Diversity, Equity and Inclusion** (Admission Lobby, Shattuck Schoolhouse)
- **Athletics** (Loring Dining Hall, Castle)
- **Student Support** (Quiet Room, Putnam Library)
- The Boarding Experience (Academic Center, Room 101)
- Applying for Financial Aid (Academic Center, Room 102)

## 9:15-11:30 a.m.

- Curriculum Fair: Meet our Teachers (Putnam Library Reading Room)
- EXCEL: Experiential and Community Engaged Learning (Henderson Arts Center Lobby)
- Meet the Ambassadogs (Castle, Academic Center, Pratt Middle School, Henderson Arts Center)
- Visual Arts Open Studios (Art Wing, Pratt Middle School)
- Visit Foster Gallery (Henderson Arts Center)
- Applying to Nobles (Henderson Arts Center Lobby)
- Nobles Connect: Meet current parents and guardians (Henderson Arts Center Lobby)